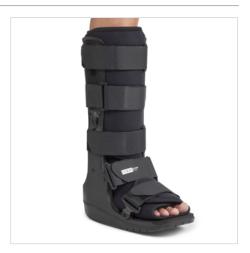

# FORMFIT<sup>®</sup> WALKER

### FEATURES AND BENEFITS

- High and low top versions available
- Shock absorbing sole reduces impact during heel strike
- Low, wide rocker bottom promotes a stable, natural gate
- Breathable, seamless liner