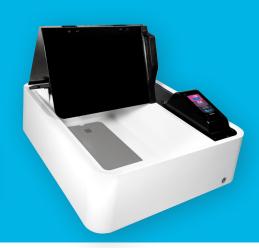

### A CLEAN, SMART, INNOVATIVE DESIGN

A state-of-the-art, first-of-its-kind splint bath precisely engineered to remove the guesswork and help prevent cross contamination

Fully retractable bi-fold lid fits under most cabinets for efficient use of counter top space

info@stravasolutions.com www.stravasolutions.com Ask Your Preferred Healthcare Supplier For A Strava Splint Bath