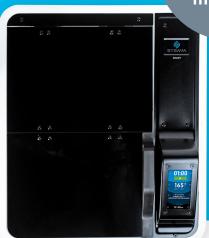

### STRAVA SMART SPLINT BATH

### A CLEAN, SMART, INNOVATIVE DESIGN

A state-of-the-art, first-of-its-kind splint bath precisely engineered to remove the guesswork and help prevent cross contamination

#### **Smart Technology**

Preset and custom thermoplastic settings, auto on/off, low water sensor, alerts, water evacuation, and much more

kills
99.9%
of introduced
microbes

**Meet Regulatory Compliance** 