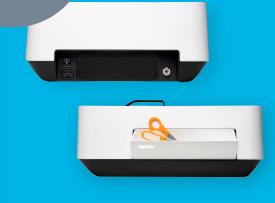

Fully retractable bi-fold lid fits under most cabinets for efficient use of counter top space

info@stravasolutions.com www.stravasolutions.com Ask Your Preferred Healthcare Supplier For A Strava Splint Bath