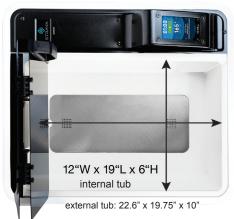

Fully retractable bi-fold lid fits under most cabinets for efficient use of counter top space

info@stravasolutions.com www.stravasolutions.com Ask Your Preferred Healthcare Supplier For A Strava Splint Bath