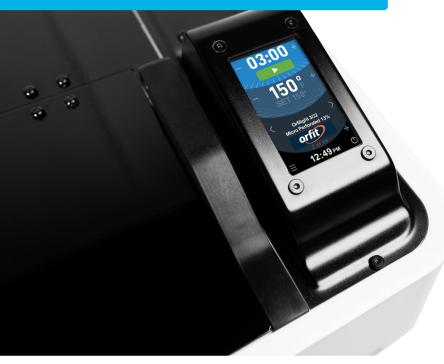

#### THERMOPLASTIC PRESETS

# Recommended time and temperature presets

Choose pre loaded thermoplastic settings from top manufacturers or create your own from the LCD touch screen – only available on the Strava Splint Bath.

#### **DIGITAL TOUCH INTERFACE**

## Traditional splint bath controls are antiquated and imprecise

A full menu of features allow clinicians control and customization from an easy to use touch display

- **UV-C Germicidal Kill**
- **∀** High-Heat Sanitation Cycle
- **Thermoplastic Presets**
- *Y* **WO-Stage Filtration**
- **⊗** Auto On/Off
- **Yeart & Uniform Heating**
- **⊗** Audible/Visual Alerts
- **Bi-Fold Stainless Steel Lid**
- **Solution** Low Water Sensor
- **Solution** Rapid Water Evacuation